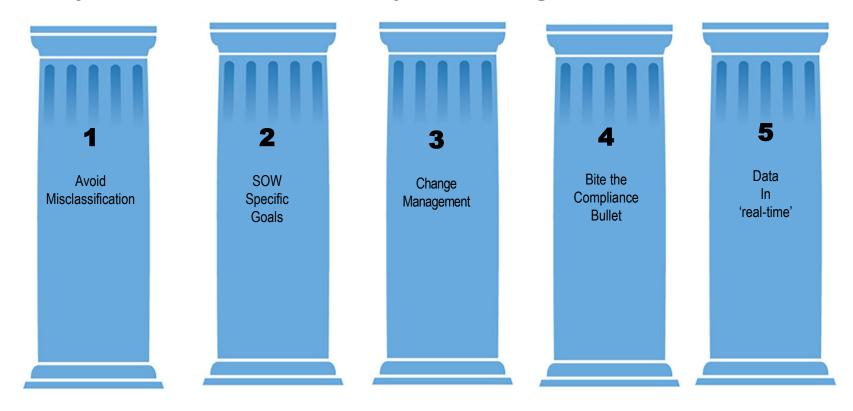

#### **5 Key Considerations for Implementing Statement of Work**

Create SOW-specific programme goals

Bite the compliance bullet before it bites you