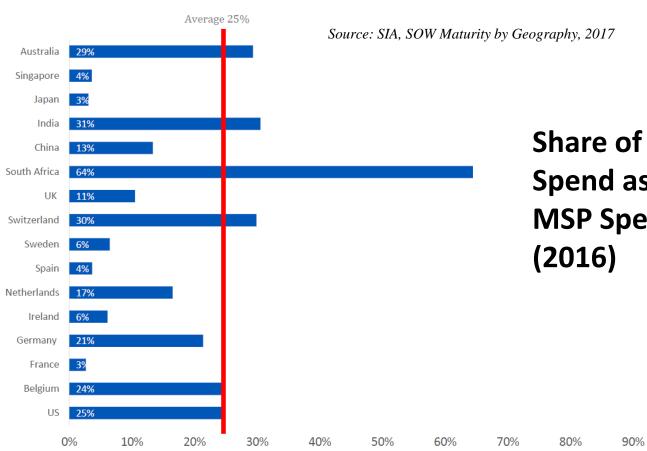

#### **MSP SOW Maturity by Geography**

Source: SIA: SOW Maturity by Geography, 2017

Share of MSP SOW
Spend as a Proportion of
MSP Spend in Country
(2016)

100%